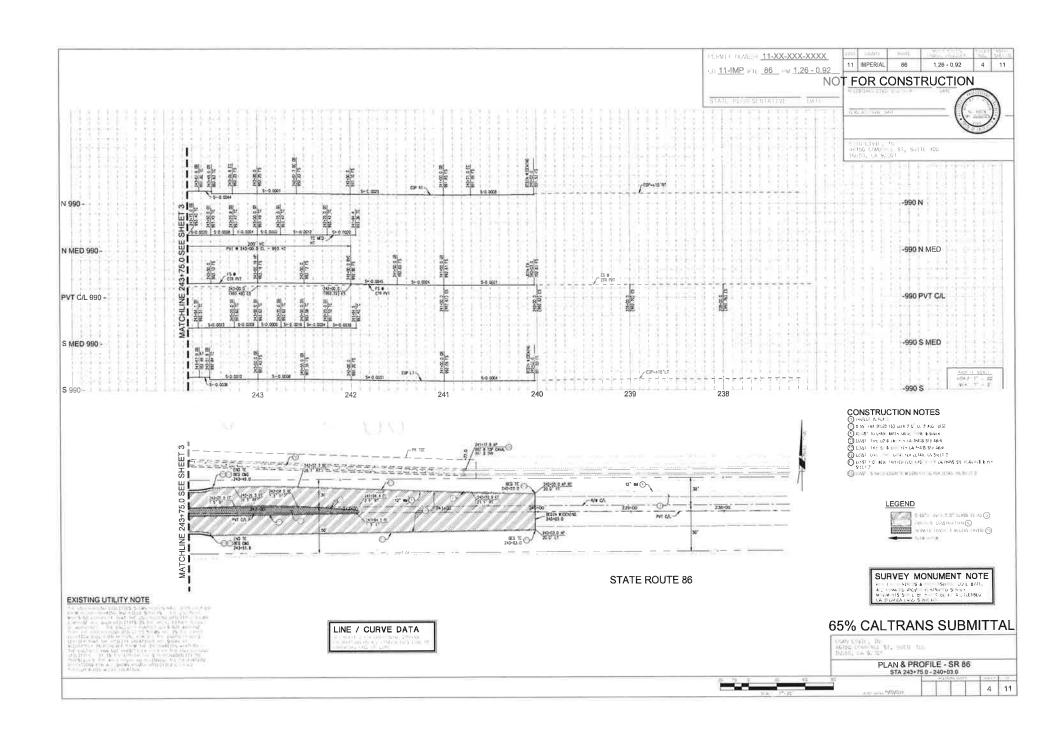

#### Background:

On file with the Clerk of the Board is the Final Tract Map No. 992 – Miraluz Subdivision. The Project site Being Lot D of Heber Meadows Tract 956, Unit 1, in the unincorporated area of Heber, County of Imperial as shown by Final Map filed in Book 23 of Final Maps, Page 39-43, Records of the County of Imperial, State of California. The Board previously approved Tentative Map for Tract 992 on April 26, 2022 under Minute Order No. 23, subject to conditions required by the Planning Commission to which the approval of the final tract map is subject to.

The Project site comprises 16-acres and is located at 175 E. Correll Road, at the southwest corner of Pitzer Road and East Correll Road in Heber, California.

The Project would subdivide Assessor's Parcel Number 054-601-016 into five (5) lots for the purpose of constructing a phased affordable housing project. It is anticipated that the project will include a total of 320 units. Phase I would construct 64 units, with subsequent phases constructed based on funding availability and market demand. The project would include various on-site amenities, parking, water and sewer facilities, stormwater collection and related infrastructure improvements. The developer has coordinated with Heber Public Utility District (HPUD), Imperial Irrigation District (IID) and Caltrans and has received tentative approval letters per the Conditions of Approval.