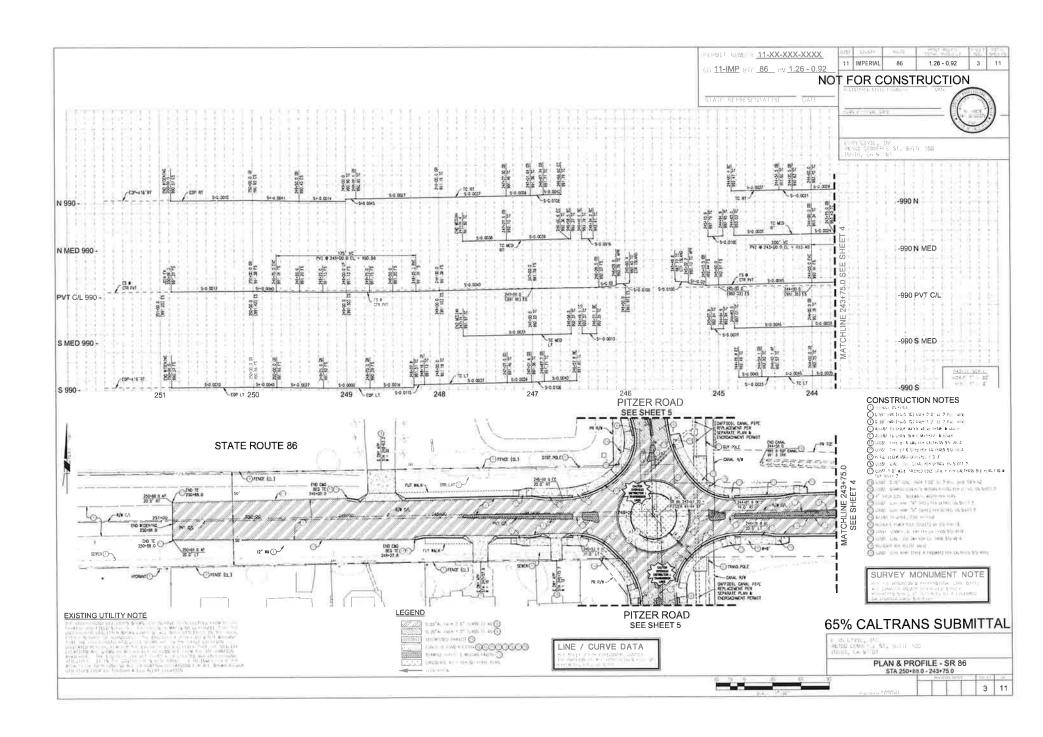

#### Background:

On file with the Clerk of the Board is the Final Tract Map No. 992 – Miraluz Subdivision. The Project site Being Lot D of Heber Meadows Tract 956, Unit 1, in the unincorporated area of Heber, County of Imperial as shown by Final Map filed in Book 23 of Final Maps, Page 39-43, Records of the County of Imperial, State of California. The Board previously approved Tentative Map for Tract 992 on April 26, 2022 under Minute Order No. 23, subject to conditions required by the Planning Commission to which the approval of the final tract map is subject to.

The Project site comprises 16-acres and is located at 175 E. Correll Road, at the southwest corner of Pitzer Road and East Correll Road in Heber, California.

The Project would subdivide Assessor's Parcel Number 054-601-016 into five (5) lots for the purpose of constructing a phased affordable housing project. It is anticipated that the project will include a total of 320 units. Phase I would construct 64 units, with subsequent phases constructed based on funding availability and market demand. The project would include various on-site amenities, parking, water and sewer facilities, stormwater collection and related infrastructure improvements. The developer has coordinated with Heber Public Utility District (HPUD), Imperial Irrigation District (IID) and Caltrans and has received tentative approval letters per the Conditions of Approval.

SR 86. Caltrans requires that in lieu of a traffic signal and the aforementioned improvements at this intersection, that a roundabout be installed.. Construction of sidewalks along the project's frontage with Correll Road and Pitzer Road and street lighting shall be provided along the project's frontage and Correll and Pitzer road. The developer shall explore the feasibility of providing a bus stop at the project site and having the local transit authority extend bus service into the project area..

# Environmental Evaluation Committee Specific Mitigation Measures:2

- (18) On-Site/Infrastructure Improvements (Public Works Department). The Developer shall construct sidewalks along the project's frontage with Correll Road and Pitzer Road; street lighting shall be provided along the project's frontage with Correll and Pitzer road with the feasibility of providing a bus stop at the project site and having the local transit authority extend bus service into the project area shall be considered and investigated, and the Developer shall dedicate rights-of-way for bike lanes connecting to the local bike network.
- (19) <u>Burrowing Owl Survey (California Dept. of Fish and Game)</u>. The Developer shall do a pre-construction survey for burrowing owls within one month of the commencement of earth disturbance (grading or construction) on the project site; if the pre-construction survey determines that no burrowing owls are on the project site, all on-site burrows shall be caved prior to the commencement of earth disturbance; and if the survey determines that burrowing owls are on-site, adult owls shall be captured and relocated to an off-site reserve and other measures to mitigate potential impacts to the burrowing owl are available and can be negotiated with the California Department of Fish and Game as appropriate.
- Noise (Planning & Development Services Department). The Developer shall construct a noise barrier of six feet measured vertically from the proposed pad elevation along backyard property lines of single-family lots adjacent to Pitzer Road; all of the recommended barriers shall wrap around side yards where they meet internal streets and drainages; barriers may be earthen berms, masonry, wood, plexiglass, glass or similar material or a combination of these materials and should be solid, with no openings from the ground to the indicated height; when grading plans and architectural plans become available, an indoor noise analysis shall be conducted for two-story single-family homes adjacent to or exposed to noise levels greater than 65 dB CNEL; proposed multiple-family homes shall either be situated at least 110 feet from the centerlines of Pitzer Road and Correll Road or be provided with air conditioning or mechanical devices providing fresh air so windows can remain closed to achieve an interior noise level of 45 dB CNEL; and, future homeowners shall receive notification regarding the potential noise impacts associated with nearby agricultural and other activities.
- (21) Traffic (Department of Public Works/CALTRANS). The Developer shall construct the traffic signal at the SR 86/Pitzer Road and a dedicated eastbound left-turn lane and a dedicated westbound right-turn lane for access onto and off of SR 86 when warrants are met. The Developer shall ensure that driveways to the multi-family portion of the project shall be restricted to right-turn only in the future at the discretion of the County Public Works Director.