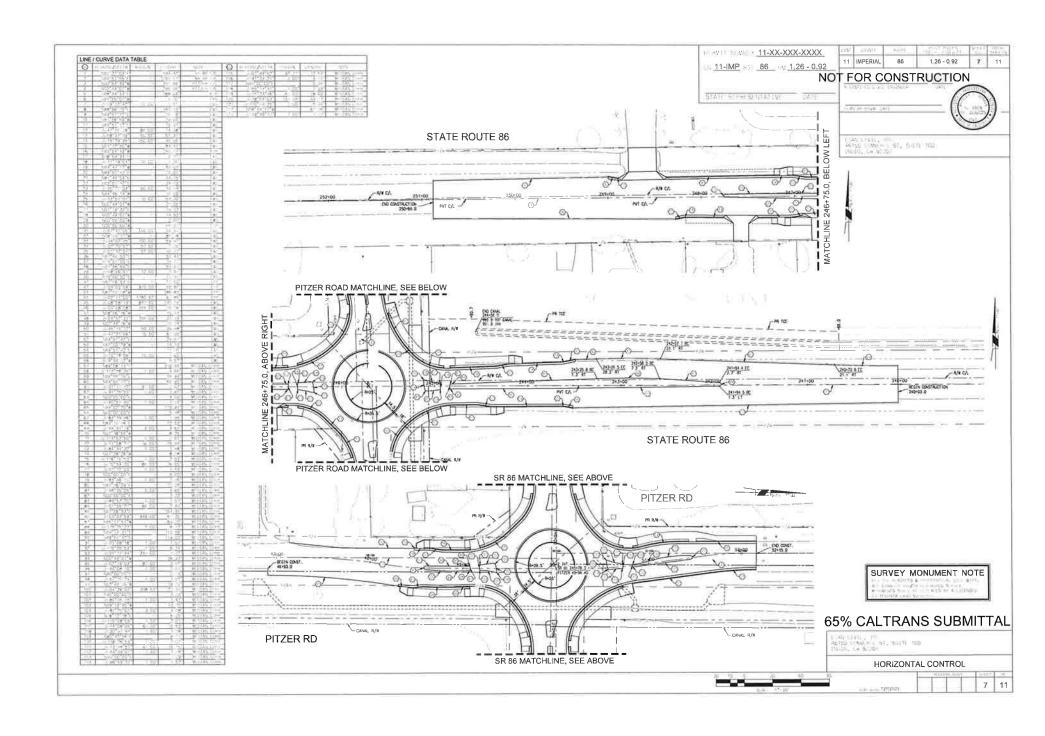

## Improvement Agreement

Per the Conditions of Approval, it is required that certain improvements be made, including the construction of a traffic signal at the intersection of SR86/Pitzer Road and a dedicated eastbound left -turn lane and a dedicated westbound right-turn lane for access onto and off of An Equal Opportunity / Affirmative Action Employer

SR 86. Caltrans requires that in lieu of a traffic signal and the aforementioned improvements at this intersection, that a roundabout be installed.. Construction of sidewalks along the project's frontage with Correll Road and Pitzer Road and street lighting shall be provided along the project's frontage and Correll and Pitzer road. The developer shall explore the feasibility of providing a bus stop at the project site and having the local transit authority extend bus service into the project area..