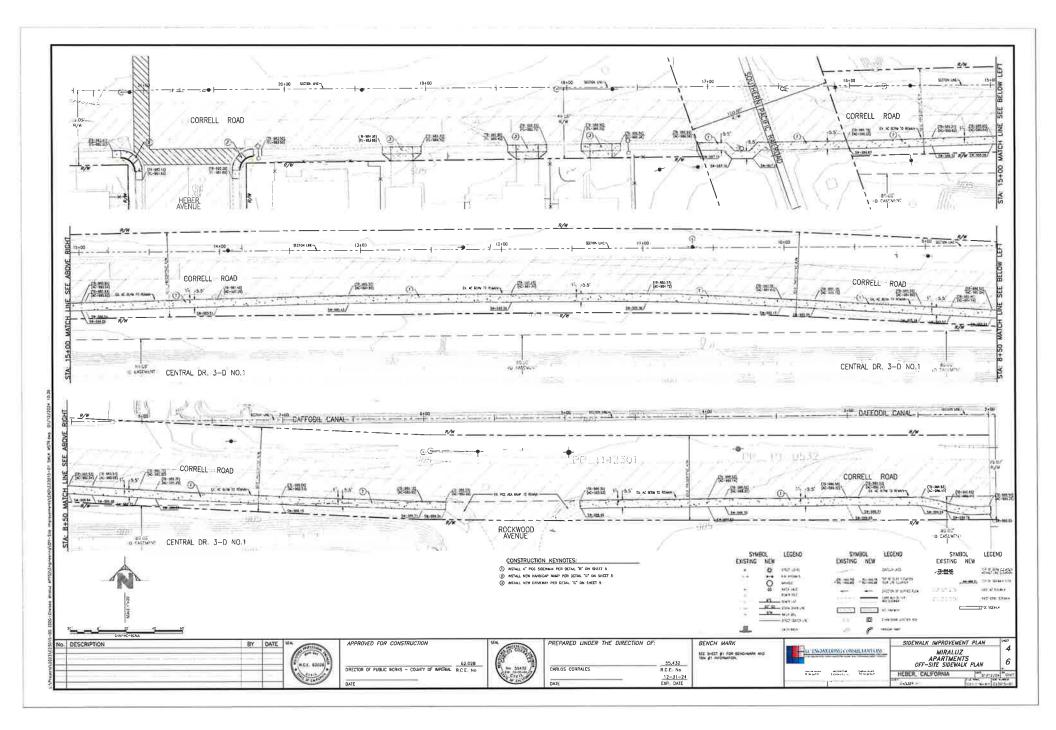

#### 1. IMPROVEMENTS.

- 1.1. As used herein, the Parties agree that the term "Improvements" shall mean the design, permitting, construction and inspection of all improvements for the property set out in both the Conditions of Approval for Tract Map 992 Miraluz and 956 Unit 1 Subdivision, attached hereto as Exhibit "B" and incorporated herein, and the signed approved plans for construction ("improvement plans"), attached hereto as Exhibit "C" and incorporated herein.
- 1.2. The Parties also agree that the term "Improvements" shall also mean the design, permitting, and construction of SR-86 and Pitzer Road intersection improvements, the undergrounding of the Imperial Irrigation District (IID) Daffodil Canal, new concrete sidewalks along the south side of Correl Road, as well as the estimated costs of the improvements and survey monuments, attached hereto as Exhibit "D" and incorporated herein.

# Environmental Evaluation Committee Specific Mitigation Measures:2

- (18) On-Site/Infrastructure Improvements (Public Works Department). The Developer shall construct sidewalks along the project's frontage with Correll Road and Pitzer Road; street lighting shall be provided along the project's frontage with Correll and Pitzer road with the feasibility of providing a bus stop at the project site and having the local transit authority extend bus service into the project area shall be considered and investigated, and the Developer shall dedicate rights-of-way for bike lanes connecting to the local bike network.
- (19) <u>Burrowing Owl Survey (California Dept. of Fish and Game)</u>. The Developer shall do a pre-construction survey for burrowing owls within one month of the commencement of earth disturbance (grading or construction) on the project site; if the pre-construction survey determines that no burrowing owls are on the project site, all on-site burrows shall be caved prior to the commencement of earth disturbance; and if the survey determines that burrowing owls are on-site, adult owls shall be captured and relocated to an off-site reserve and other measures to mitigate potential impacts to the burrowing owl are available and can be negotiated with the California Department of Fish and Game as appropriate.
- Noise (Planning & Development Services Department). The Developer shall construct a noise barrier of six feet measured vertically from the proposed pad elevation along backyard property lines of single-family lots adjacent to Pitzer Road; all of the recommended barriers shall wrap around side yards where they meet internal streets and drainages; barriers may be earthen berms, masonry, wood, plexiglass, glass or similar material or a combination of these materials and should be solid, with no openings from the ground to the indicated height; when grading plans and architectural plans become available, an indoor noise analysis shall be conducted for two-story single-family homes adjacent to or exposed to noise levels greater than 65 dB CNEL; proposed multiple-family homes shall either be situated at least 110 feet from the centerlines of Pitzer Road and Correll Road or be provided with air conditioning or mechanical devices providing fresh air so windows can remain closed to achieve an interior noise level of 45 dB CNEL; and, future homeowners shall receive notification regarding the potential noise impacts associated with nearby agricultural and other activities.
- (21) Traffic (Department of Public Works/CALTRANS). The Developer shall construct the traffic signal at the SR 86/Pitzer Road and a dedicated eastbound left-turn lane and a dedicated westbound right-turn lane for access onto and off of SR 86 when warrants are met. The Developer shall ensure that driveways to the multi-family portion of the project shall be restricted to right-turn only in the future at the discretion of the County Public Works Director.