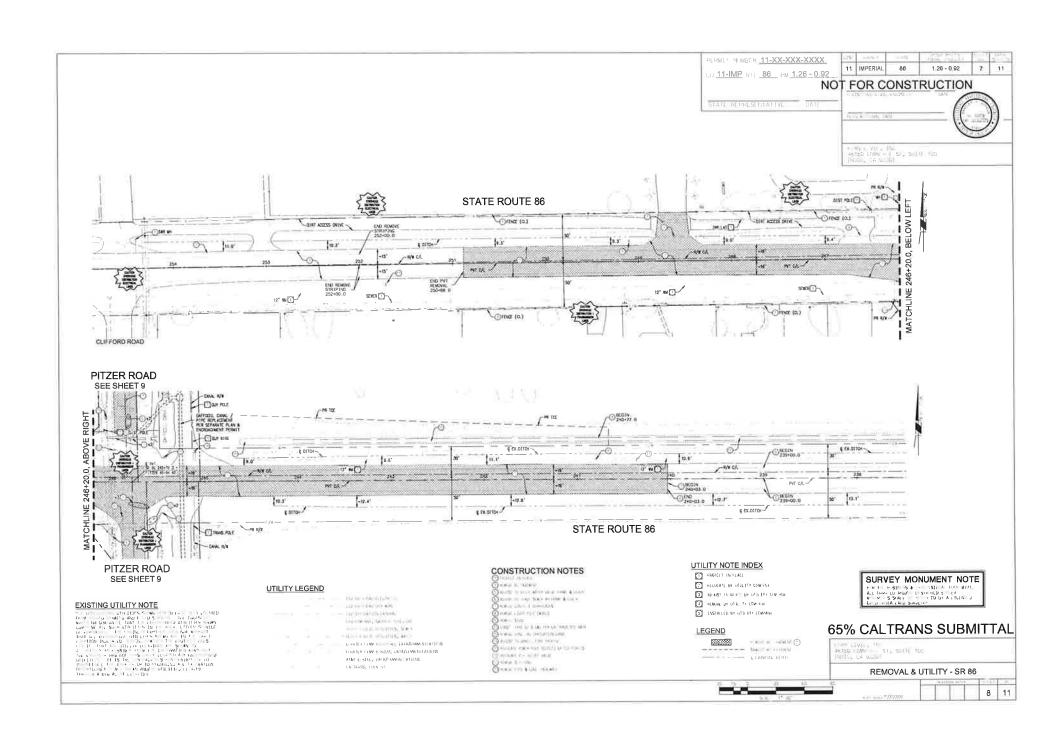

## Improvement Agreement

Per the Conditions of Approval, it is required that certain improvements be made, including the construction of a traffic signal at the intersection of SR86/Pitzer Road and a dedicated eastbound left -turn lane and a dedicated westbound right-turn lane for access onto and off of An Equal Opportunity / Affirmative Action Employer

SR 86. Caltrans requires that in lieu of a traffic signal and the aforementioned improvements at this intersection, that a roundabout be installed.. Construction of sidewalks along the project's frontage with Correll Road and Pitzer Road and street lighting shall be provided along the project's frontage and Correll and Pitzer road. The developer shall explore the feasibility of providing a bus stop at the project site and having the local transit authority extend bus service into the project area..

#### 1. IMPROVEMENTS.

- 1.1. As used herein, the Parties agree that the term "Improvements" shall mean the design, permitting, construction and inspection of all improvements for the property set out in both the Conditions of Approval for Tract Map 992 Miraluz and 956 Unit 1 Subdivision, attached hereto as Exhibit "B" and incorporated herein, and the signed approved plans for construction ("improvement plans"), attached hereto as Exhibit "C" and incorporated herein.
- 1.2. The Parties also agree that the term "Improvements" shall also mean the design, permitting, and construction of SR-86 and Pitzer Road intersection improvements, the undergrounding of the Imperial Irrigation District (IID) Daffodil Canal, new concrete sidewalks along the south side of Correl Road, as well as the estimated costs of the improvements and survey monuments, attached hereto as Exhibit "D" and incorporated herein.