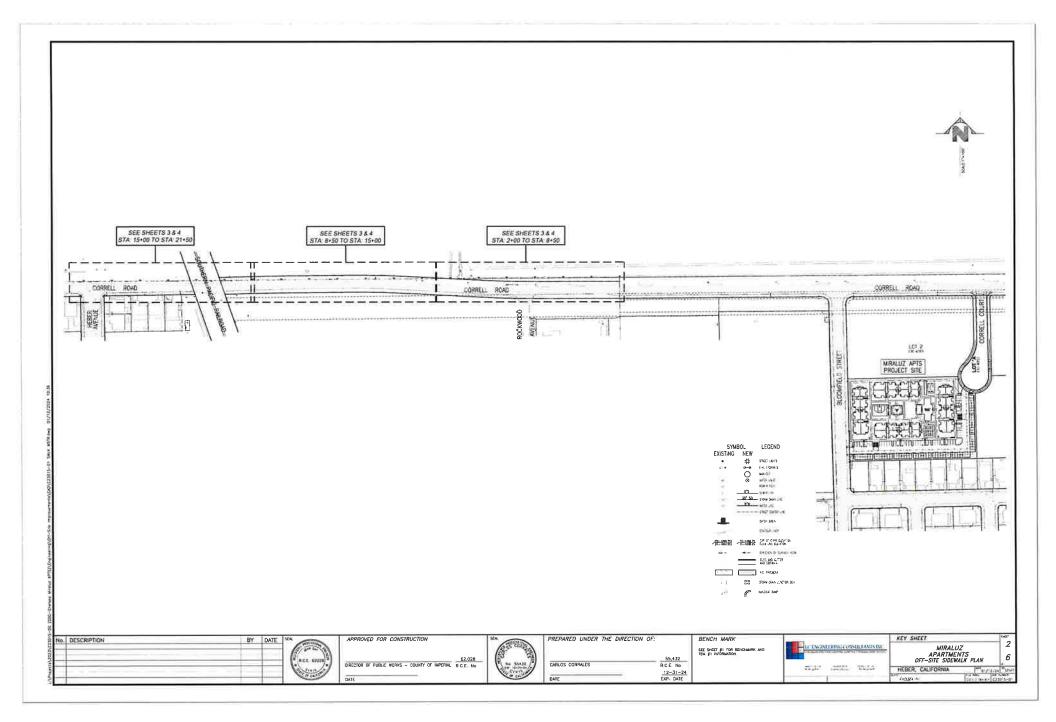

The Project site comprises 16-acres and is located at 175 E. Correll Road, at the southwest corner of Pitzer Road and East Correll Road in Heber, California.

The Project would subdivide Assessor's Parcel Number 054-601-016 into five (5) lots for the purpose of constructing a phased affordable housing project. It is anticipated that the project will include a total of 320 units. Phase I would construct 64 units, with subsequent phases constructed based on funding availability and market demand. The project would include various on-site amenities, parking, water and sewer facilities, stormwater collection and related infrastructure improvements. The developer has coordinated with Heber Public Utility District (HPUD), Imperial Irrigation District (IID) and Caltrans and has received tentative approval letters per the Conditions of Approval.

## Improvement Agreement

Per the Conditions of Approval, it is required that certain improvements be made, including the construction of a traffic signal at the intersection of SR86/Pitzer Road and a dedicated eastbound left -turn lane and a dedicated westbound right-turn lane for access onto and off of An Equal Opportunity / Affirmative Action Employer

SR 86. Caltrans requires that in lieu of a traffic signal and the aforementioned improvements at this intersection, that a roundabout be installed.. Construction of sidewalks along the project's frontage with Correll Road and Pitzer Road and street lighting shall be provided along the project's frontage and Correll and Pitzer road. The developer shall explore the feasibility of providing a bus stop at the project site and having the local transit authority extend bus service into the project area..