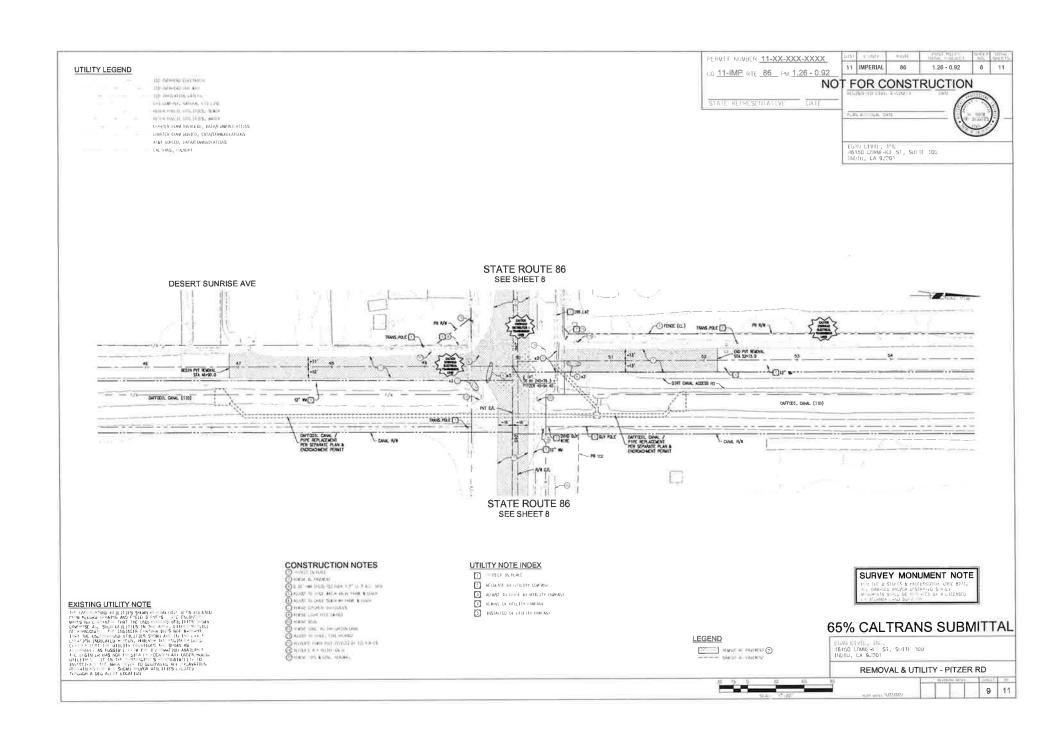

#### 1. IMPROVEMENTS.

- 1.1. As used herein, the Parties agree that the term "Improvements" shall mean the design, permitting, construction and inspection of all improvements for the property set out in both the Conditions of Approval for Tract Map 992 Miraluz and 956 Unit 1 Subdivision, attached hereto as Exhibit "B" and incorporated herein, and the signed approved plans for construction ("improvement plans"), attached hereto as Exhibit "C" and incorporated herein.
- 1.2. The Parties also agree that the term "Improvements" shall also mean the design, permitting, and construction of SR-86 and Pitzer Road intersection improvements, the undergrounding of the Imperial Irrigation District (IID) Daffodil Canal, new concrete sidewalks along the south side of Correl Road, as well as the estimated costs of the improvements and survey monuments, attached hereto as Exhibit "D" and incorporated herein.