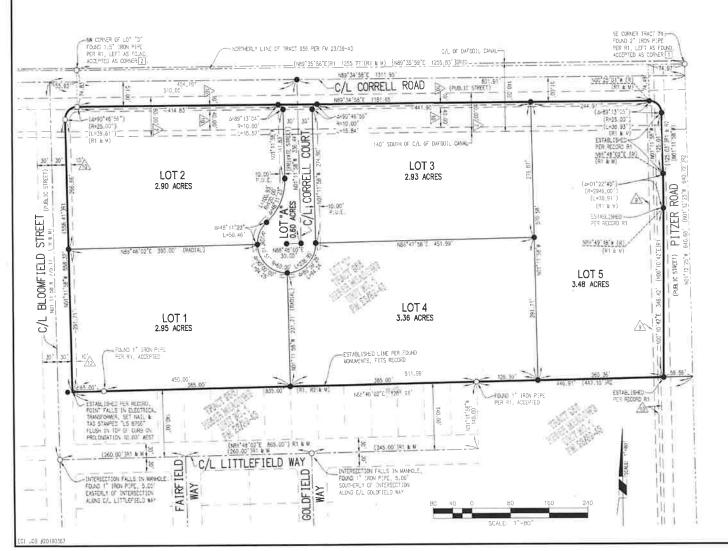

#### Background:

On file with the Clerk of the Board is the Final Tract Map No. 992 – Miraluz Subdivision. The Project site Being Lot D of Heber Meadows Tract 956, Unit 1, in the unincorporated area of Heber, County of Imperial as shown by Final Map filed in Book 23 of Final Maps, Page 39-43, Records of the County of Imperial, State of California. The Board previously approved Tentative Map for Tract 992 on April 26, 2022 under Minute Order No. 23, subject to conditions required by the Planning Commission to which the approval of the final tract map is subject to.

The Project site comprises 16-acres and is located at 175 E. Correll Road, at the southwest corner of Pitzer Road and East Correll Road in Heber, California.

The Project would subdivide Assessor's Parcel Number 054-601-016 into five (5) lots for the purpose of constructing a phased affordable housing project. It is anticipated that the project will include a total of 320 units. Phase I would construct 64 units, with subsequent phases constructed based on funding availability and market demand. The project would include various on-site amenities, parking, water and sewer facilities, stormwater collection and related infrastructure improvements. The developer has coordinated with Heber Public Utility District (HPUD), Imperial Irrigation District (IID) and Caltrans and has received tentative approval letters per the Conditions of Approval.

#### AREA TABULATION:

THE SUBJECT PROPERTY STOSS LAND AREA IS 16 22 ACRES, (705,702 SQ. FT.) MORE OR LESS

RECORDING REQUESTED BY:
DEPARTMENT OF PUBLIC WORKS
COUNTY OF IMPERIAL
155 SOUTH FLEVENTH STREET
EL CENTRO, CA 92243