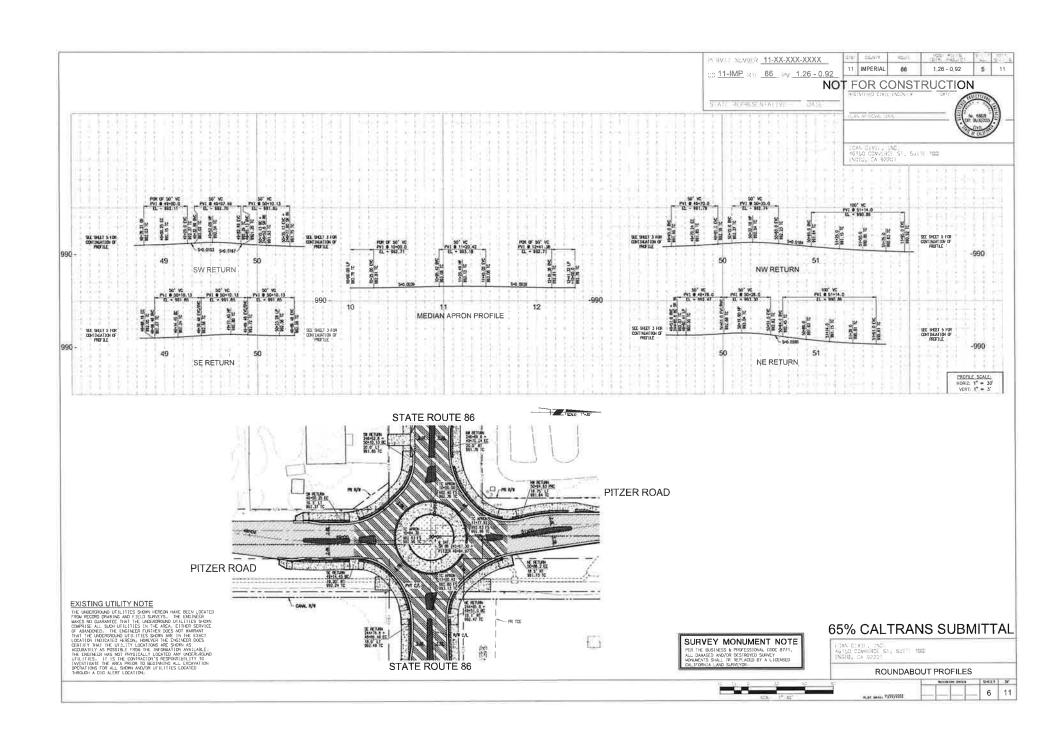

## Improvement Agreement

Per the Conditions of Approval, it is required that certain improvements be made, including the construction of a traffic signal at the intersection of SR86/Pitzer Road and a dedicated eastbound left -turn lane and a dedicated westbound right-turn lane for access onto and off of An Equal Opportunity / Affirmative Action Employer

SR 86. Caltrans requires that in lieu of a traffic signal and the aforementioned improvements at this intersection, that a roundabout be installed.. Construction of sidewalks along the project's frontage with Correll Road and Pitzer Road and street lighting shall be provided along the project's frontage and Correll and Pitzer road. The developer shall explore the feasibility of providing a bus stop at the project site and having the local transit authority extend bus service into the project area..