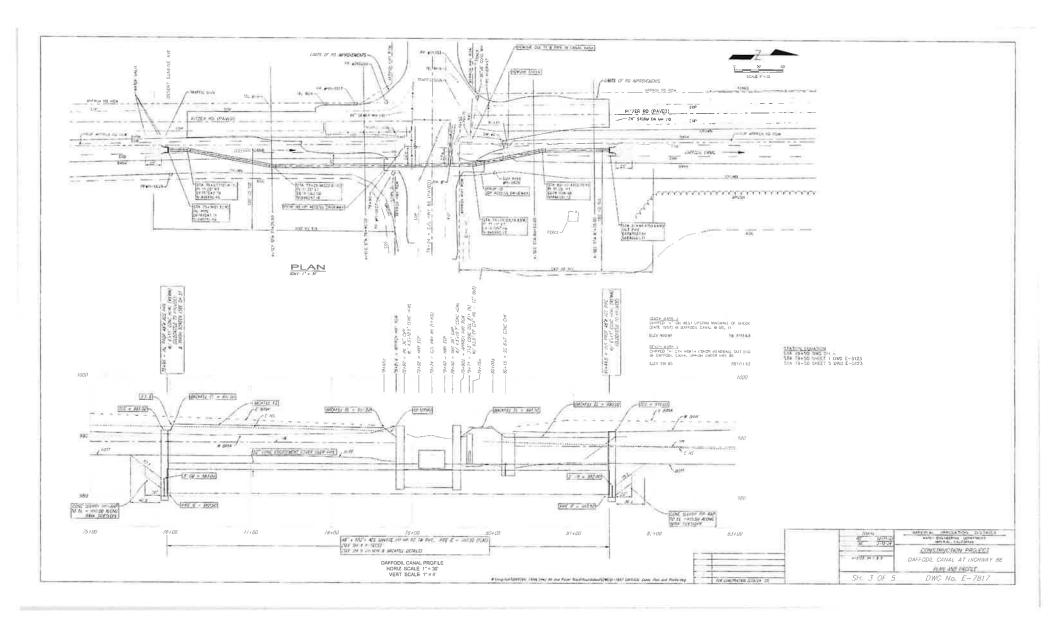

#### 1. IMPROVEMENTS.

- 1.1. As used herein, the Parties agree that the term "Improvements" shall mean the design, permitting, construction and inspection of all improvements for the property set out in both the Conditions of Approval for Tract Map 992 Miraluz and 956 Unit 1 Subdivision, attached hereto as Exhibit "B" and incorporated herein, and the signed approved plans for construction ("improvement plans"), attached hereto as Exhibit "C" and incorporated herein.
- 1.2. The Parties also agree that the term "Improvements" shall also mean the design, permitting, and construction of SR-86 and Pitzer Road intersection improvements, the undergrounding of the Imperial Irrigation District (IID) Daffodil Canal, new concrete sidewalks along the south side of Correl Road, as well as the estimated costs of the improvements and survey monuments, attached hereto as Exhibit "D" and incorporated herein.

# Environmental Evaluation Committee Specific Mitigation Measures:2

- (18) On-Site/Infrastructure Improvements (Public Works Department). The Developer shall construct sidewalks along the project's frontage with Correll Road and Pitzer Road; street lighting shall be provided along the project's frontage with Correll and Pitzer road with the feasibility of providing a bus stop at the project site and having the local transit authority extend bus service into the project area shall be considered and investigated, and the Developer shall dedicate rights-of-way for bike lanes connecting to the local bike network.
- (19) <u>Burrowing Owl Survey (California Dept. of Fish and Game)</u>. The Developer shall do a pre-construction survey for burrowing owls within one month of the commencement of earth disturbance (grading or construction) on the project site; if the pre-construction survey determines that no burrowing owls are on the project site, all on-site burrows shall be caved prior to the commencement of earth disturbance; and if the survey determines that burrowing owls are on-site, adult owls shall be captured and relocated to an off-site reserve and other measures to mitigate potential impacts to the burrowing owl are available and can be negotiated with the California Department of Fish and Game as appropriate.
- Noise (Planning & Development Services Department). The Developer shall construct a noise barrier of six feet measured vertically from the proposed pad elevation along backyard property lines of single-family lots adjacent to Pitzer Road; all of the recommended barriers shall wrap around side yards where they meet internal streets and drainages; barriers may be earthen berms, masonry, wood, plexiglass, glass or similar material or a combination of these materials and should be solid, with no openings from the ground to the indicated height; when grading plans and architectural plans become available, an indoor noise analysis shall be conducted for two-story single-family homes adjacent to or exposed to noise levels greater than 65 dB CNEL; proposed multiple-family homes shall either be situated at least 110 feet from the centerlines of Pitzer Road and Correll Road or be provided with air conditioning or mechanical devices providing fresh air so windows can remain closed to achieve an interior noise level of 45 dB CNEL; and, future homeowners shall receive notification regarding the potential noise impacts associated with nearby agricultural and other activities.
- (21) Traffic (Department of Public Works/CALTRANS). The Developer shall construct the traffic signal at the SR 86/Pitzer Road and a dedicated eastbound left-turn lane and a dedicated westbound right-turn lane for access onto and off of SR 86 when warrants are met. The Developer shall ensure that driveways to the multi-family portion of the project shall be restricted to right-turn only in the future at the discretion of the County Public Works Director.

# Traffic and Road Related Conditions:3

The Imperial County Public Works Department March 8, 2022 Conditions of Approval:

- (22) Proposed Private Roads (Willowbrook Place) and Cul-De-Sac inside subdivision would be classified as a Local County Road (Residential), with two (2) lanes, requiring sixty feet (60) of right of way, being thirty (30) feet from proposed centerline and a cul-de-sac with a 50-foot radius. It is required that sufficient future right of way be provided to meet this road classification in the event said private road were ever dedicated to the County.
- (23) Tentative Map TR #00992, being Lot D of Heber Meadows Tract #00956 Unit No.1, as shown by map filed in Book 23 of Maps, Pages 39-43, Records of the County of Imperial, State of California. Heber Meadows Tract #00956 conditional of approval will apply to this development.
- (24) As indicated on the project description and the Intersection Control Evaluation Report included with the project documents, the Subdivider will complete signalization and widening improvements at the Pitzer Road and State Route 86 intersection.
  - a. The Subdivider shall be responsible for obtaining any and all right of way required for the installation of the intersection improvements.
  - b. The Subdivider shall be responsible for obtaining any and all right of way required for any other required improvements along Pitzer Road.
- (25) The Subdivider shall prepare and submit plans for the signalization and widening improvements at the Pitzer Road and State Route 86 intersection, improvements along Willowbrook Place, and onsite improvements for all five (5) proposed lots. Said plans shall be approved by the Imperial County Public Works Department, Caltrans, Imperial Irrigation District, Heber Public Utility District, and any other pertaining agency prior to recordation of the final map.
- (26) The Subdivider shall provide written verification from Heber Public Utility District that sufficient water, sewer, and storm drain services are available to meet the projected demands of the proposed subdivision prior to approval of the tentative map.
- (27) No Final Certificate of Occupancy for any structure or building shall be issued until the signalization and widening improvements at the Pitzer Road and State Route 86 intersection have been completed.
- (28) The Subdivider shall furnish a Drainage and Grading Plan, Hydrology Study, and Geotechnical Report to provide for property grading and drainage control, which shall also include prevention of sedimentation of damage to off-site properties. Said documents shall be completed per County of Imperial Department of Public Works Engineering Design Guidelines Manual for the Preparation and Checking of Street Improvement, Drainage, and Grading Plans within Imperial County. The plan, study and report shall be submitted to the Department of Public Works for review and approval.

# (57) Rights-of-way:

- a. Correll Road is classified as a Minor Arterial requiring one hundred two (102) feet of right-of-way, being fifty-one (51) feet from the existing road centerline. The Developer must provide sufficient right-of-way to meet this road classification by dedication to the County prior to any utilities/improvement(s) being installed. The Developer shall provide a maximum of seventy-six (76) feet of right-of-way along the project frontage.
- b. Pitzer Road is classified as a Major Collector requiring eight-for (84) feet of right-of-way. However, due to the significant residential of this development, it is requested that one hundred two (102) feet of right-of-way (Minor Arterial) be

- provided to meet this road classification. The Developer shall provide a maximum of fifty-one (51) feet of right-of-way along the project frontage.
- c. All canal alignment right-of-way review, construction, and under-grounding shall be coordinated with the Imperial Irrigation District and the County Public Works Department.
- (58) Road Paved Widths: Roads with sixty (60) feet of right-of-way shall be forty (40) feet paved section (curb-to-curb distance). Proposed bicycle lanes, parking or median curbs may also necessitate wider paved widths and the developer shall be responsible for providing all necessary improvements.
- (59) Correll Road shall require a raised median. The median shall be constructed at time of development of Tract Map #00992 lots adjacent to Correll Road.
- (60) The Developer shall design and construct Pitzer Road, along the subdivision frontage only, to provide thirty-two (32) feet of paving at the intersection of Correll Road and Pitzer Road, tapering to a minimum of twenty-five (25) feet of paved traveled way at the southerly subdivision boundary and continuing to State Route 86.
- (61) Full on-site road improvements shall be provided with the Final Map. All plans shall be reviewed and approved by the Imperial County Public Works Department.
- (62) All minimum mitigation measures outlined in the Tract Map #00992 Traffic Study shall be addressed by the Developer.