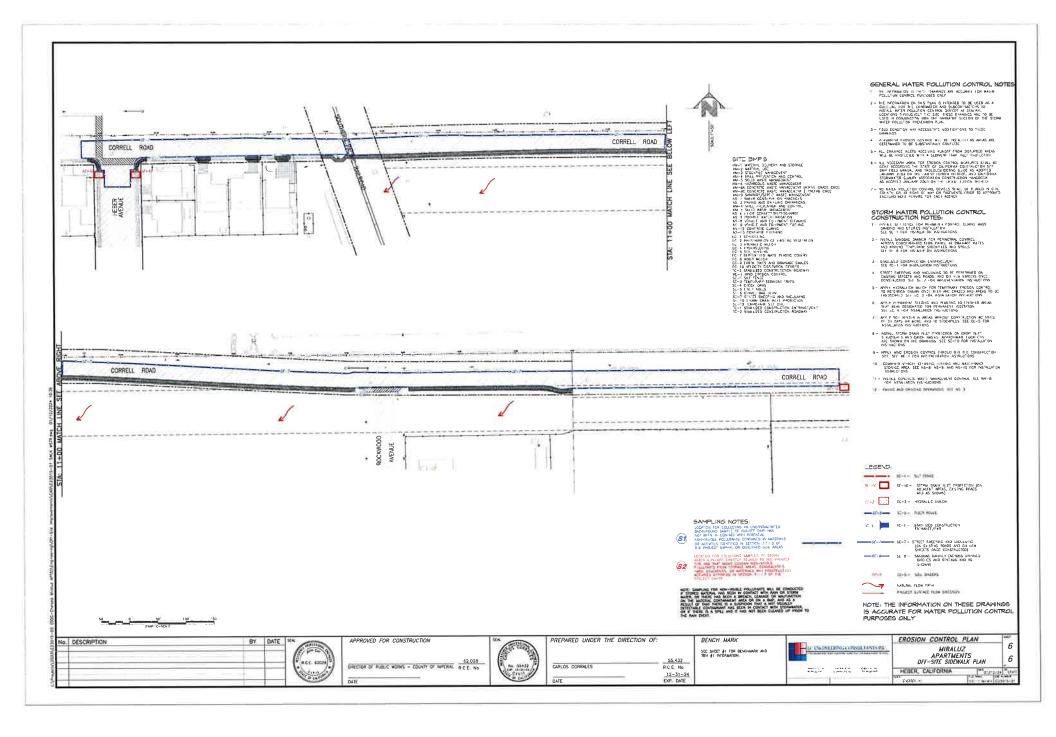

The Project site comprises 16-acres and is located at 175 E. Correll Road, at the southwest corner of Pitzer Road and East Correll Road in Heber, California.

The Project would subdivide Assessor's Parcel Number 054-601-016 into five (5) lots for the purpose of constructing a phased affordable housing project. It is anticipated that the project will include a total of 320 units. Phase I would construct 64 units, with subsequent phases constructed based on funding availability and market demand. The project would include various on-site amenities, parking, water and sewer facilities, stormwater collection and related infrastructure improvements. The developer has coordinated with Heber Public Utility District (HPUD), Imperial Irrigation District (IID) and Caltrans and has received tentative approval letters per the Conditions of Approval.

## Improvement Agreement

Per the Conditions of Approval, it is required that certain improvements be made, including the construction of a traffic signal at the intersection of SR86/Pitzer Road and a dedicated eastbound left -turn lane and a dedicated westbound right-turn lane for access onto and off of An Equal Opportunity / Affirmative Action Employer

SR 86. Caltrans requires that in lieu of a traffic signal and the aforementioned improvements at this intersection, that a roundabout be installed.. Construction of sidewalks along the project's frontage with Correll Road and Pitzer Road and street lighting shall be provided along the project's frontage and Correll and Pitzer road. The developer shall explore the feasibility of providing a bus stop at the project site and having the local transit authority extend bus service into the project area..

# Environmental Evaluation Committee Specific Mitigation Measures:2

- (18) On-Site/Infrastructure Improvements (Public Works Department). The Developer shall construct sidewalks along the project's frontage with Correll Road and Pitzer Road; street lighting shall be provided along the project's frontage with Correll and Pitzer road with the feasibility of providing a bus stop at the project site and having the local transit authority extend bus service into the project area shall be considered and investigated, and the Developer shall dedicate rights-of-way for bike lanes connecting to the local bike network.
- (19) <u>Burrowing Owl Survey (California Dept. of Fish and Game)</u>. The Developer shall do a pre-construction survey for burrowing owls within one month of the commencement of earth disturbance (grading or construction) on the project site; if the pre-construction survey determines that no burrowing owls are on the project site, all on-site burrows shall be caved prior to the commencement of earth disturbance; and if the survey determines that burrowing owls are on-site, adult owls shall be captured and relocated to an off-site reserve and other measures to mitigate potential impacts to the burrowing owl are available and can be negotiated with the California Department of Fish and Game as appropriate.
- Noise (Planning & Development Services Department). The Developer shall construct a noise barrier of six feet measured vertically from the proposed pad elevation along backyard property lines of single-family lots adjacent to Pitzer Road; all of the recommended barriers shall wrap around side yards where they meet internal streets and drainages; barriers may be earthen berms, masonry, wood, plexiglass, glass or similar material or a combination of these materials and should be solid, with no openings from the ground to the indicated height; when grading plans and architectural plans become available, an indoor noise analysis shall be conducted for two-story single-family homes adjacent to or exposed to noise levels greater than 65 dB CNEL; proposed multiple-family homes shall either be situated at least 110 feet from the centerlines of Pitzer Road and Correll Road or be provided with air conditioning or mechanical devices providing fresh air so windows can remain closed to achieve an interior noise level of 45 dB CNEL; and, future homeowners shall receive notification regarding the potential noise impacts associated with nearby agricultural and other activities.
- (21) Traffic (Department of Public Works/CALTRANS). The Developer shall construct the traffic signal at the SR 86/Pitzer Road and a dedicated eastbound left-turn lane and a dedicated westbound right-turn lane for access onto and off of SR 86 when warrants are met. The Developer shall ensure that driveways to the multi-family portion of the project shall be restricted to right-turn only in the future at the discretion of the County Public Works Director.