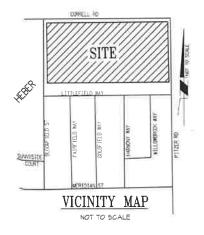

The Project site comprises 16-acres and is located at 175 E. Correll Road, at the southwest corner of Pitzer Road and East Correll Road in Heber, California.

The Project would subdivide Assessor's Parcel Number 054-601-016 into five (5) lots for the purpose of constructing a phased affordable housing project. It is anticipated that the project will include a total of 320 units. Phase I would construct 64 units, with subsequent phases constructed based on funding availability and market demand. The project would include various on-site amenities, parking, water and sewer facilities, stormwater collection and related infrastructure improvements. The developer has coordinated with Heber Public Utility District (HPUD), Imperial Irrigation District (IID) and Caltrans and has received tentative approval letters per the Conditions of Approval.