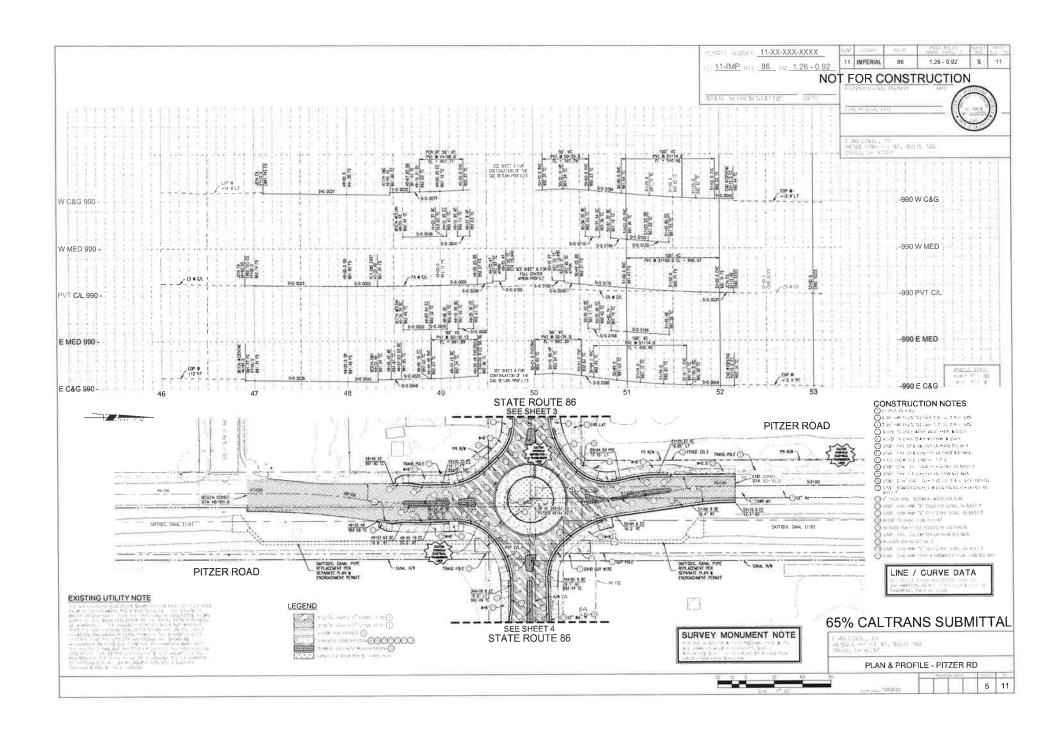

SR 86. Caltrans requires that in lieu of a traffic signal and the aforementioned improvements at this intersection, that a roundabout be installed.. Construction of sidewalks along the project's frontage with Correll Road and Pitzer Road and street lighting shall be provided along the project's frontage and Correll and Pitzer road. The developer shall explore the feasibility of providing a bus stop at the project site and having the local transit authority extend bus service into the project area..

# Environmental Evaluation Committee Specific Mitigation Measures:2

- (18) On-Site/Infrastructure Improvements (Public Works Department). The Developer shall construct sidewalks along the project's frontage with Correll Road and Pitzer Road; street lighting shall be provided along the project's frontage with Correll and Pitzer road with the feasibility of providing a bus stop at the project site and having the local transit authority extend bus service into the project area shall be considered and investigated, and the Developer shall dedicate rights-of-way for bike lanes connecting to the local bike network.
- (19) <u>Burrowing Owl Survey (California Dept. of Fish and Game)</u>. The Developer shall do a pre-construction survey for burrowing owls within one month of the commencement of earth disturbance (grading or construction) on the project site; if the pre-construction survey determines that no burrowing owls are on the project site, all on-site burrows shall be caved prior to the commencement of earth disturbance; and if the survey determines that burrowing owls are on-site, adult owls shall be captured and relocated to an off-site reserve and other measures to mitigate potential impacts to the burrowing owl are available and can be negotiated with the California Department of Fish and Game as appropriate.
- Noise (Planning & Development Services Department). The Developer shall construct a noise barrier of six feet measured vertically from the proposed pad elevation along backyard property lines of single-family lots adjacent to Pitzer Road; all of the recommended barriers shall wrap around side yards where they meet internal streets and drainages; barriers may be earthen berms, masonry, wood, plexiglass, glass or similar material or a combination of these materials and should be solid, with no openings from the ground to the indicated height; when grading plans and architectural plans become available, an indoor noise analysis shall be conducted for two-story single-family homes adjacent to or exposed to noise levels greater than 65 dB CNEL; proposed multiple-family homes shall either be situated at least 110 feet from the centerlines of Pitzer Road and Correll Road or be provided with air conditioning or mechanical devices providing fresh air so windows can remain closed to achieve an interior noise level of 45 dB CNEL; and, future homeowners shall receive notification regarding the potential noise impacts associated with nearby agricultural and other activities.
- (21) Traffic (Department of Public Works/CALTRANS). The Developer shall construct the traffic signal at the SR 86/Pitzer Road and a dedicated eastbound left-turn lane and a dedicated westbound right-turn lane for access onto and off of SR 86 when warrants are met. The Developer shall ensure that driveways to the multi-family portion of the project shall be restricted to right-turn only in the future at the discretion of the County Public Works Director.

# (57) Rights-of-way:

- a. Correll Road is classified as a Minor Arterial requiring one hundred two (102) feet of right-of-way, being fifty-one (51) feet from the existing road centerline. The Developer must provide sufficient right-of-way to meet this road classification by dedication to the County prior to any utilities/improvement(s) being installed. The Developer shall provide a maximum of seventy-six (76) feet of right-of-way along the project frontage.
- b. Pitzer Road is classified as a Major Collector requiring eight-for (84) feet of right-of-way. However, due to the significant residential of this development, it is requested that one hundred two (102) feet of right-of-way (Minor Arterial) be

- provided to meet this road classification. The Developer shall provide a maximum of fifty-one (51) feet of right-of-way along the project frontage.
- c. All canal alignment right-of-way review, construction, and under-grounding shall be coordinated with the Imperial Irrigation District and the County Public Works Department.
- (58) Road Paved Widths: Roads with sixty (60) feet of right-of-way shall be forty (40) feet paved section (curb-to-curb distance). Proposed bicycle lanes, parking or median curbs may also necessitate wider paved widths and the developer shall be responsible for providing all necessary improvements.
- (59) Correll Road shall require a raised median. The median shall be constructed at time of development of Tract Map #00992 lots adjacent to Correll Road.
- (60) The Developer shall design and construct Pitzer Road, along the subdivision frontage only, to provide thirty-two (32) feet of paving at the intersection of Correll Road and Pitzer Road, tapering to a minimum of twenty-five (25) feet of paved traveled way at the southerly subdivision boundary and continuing to State Route 86.
- (61) Full on-site road improvements shall be provided with the Final Map. All plans shall be reviewed and approved by the Imperial County Public Works Department.
- (62) All minimum mitigation measures outlined in the Tract Map #00992 Traffic Study shall be addressed by the Developer.