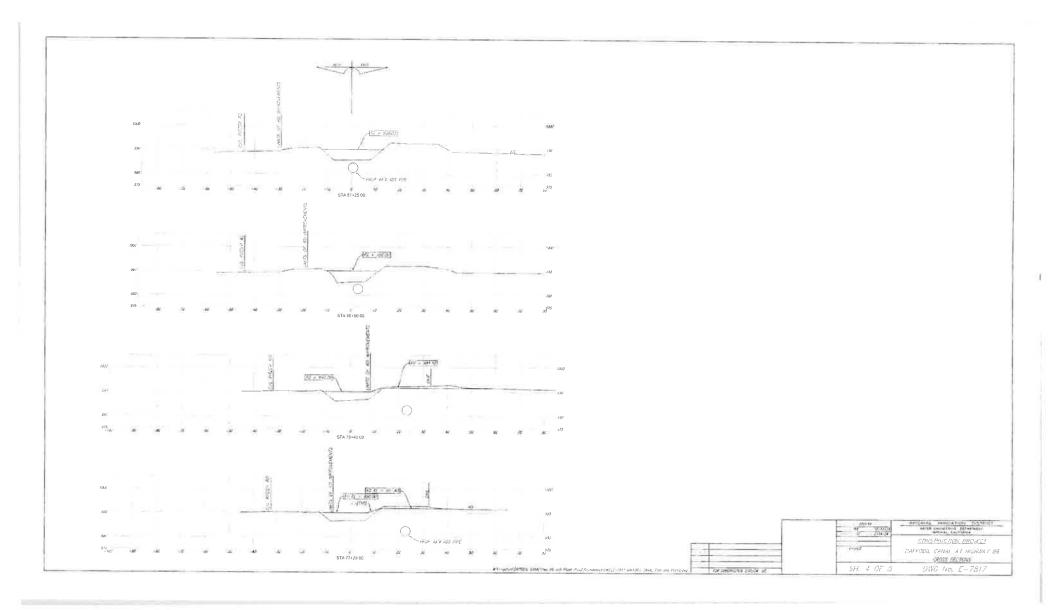

## Drainage and Grading Conditions

- (63) The Developer shall provide a Grading and Drainage Study/Plan to provide for property grading and erosion control which shall also include the prevention of sedimentation or damage to offsite properties (and storm water retention for a 100 year storm event). The Study/Plan shall be submitted to the Department of Public Works for review and approval and the Developer shall implement the approved plan prior to recordation of the Tract Map. Employment of Appropriate Stormwater Best Management Practices (BMP's) shall be included.
- (64) The Developer shall provide to the Imperial County Public Works Department, a written verification from the Imperial Irrigation District, that they will accept surface drainage from this proposed subdivision.
- (65) Tract Map #00992 shall utilize and modify as required the existing detention basis constructed for Tract Map #00956 (Condition 43).
- (66) The Detention basin and all drainage appurtenances, including inlet and outlet structures, storm drains, etc., are maintained by the assessment district established by Tract Map #00956.

- (67) The Developer shall join the existing assessment district to fence and maintain the detention pond, irrigation system, landscaping, and lights for the existing detention basin per Condition 45 of Tract Map #00956.
- (68) All drainage structure designs must be reviewed and approved by the Department of Public Works prior to construction.
- (69) Permanent drainage facilities and right-of-way, including access, shall be provided from development to point of satisfactory disposal.
- (70) The minimum finish floor elevation shall be 12" above top of fronting street curb unless property is below street level and/or 6" above the 100-year frequency storm event or storm track. A local engineering practice is to use a 5" precipitation event as a storm track in the absence of detailed flood information.
- (71) The County is implementing a storm water quality program as required by the State Water Resources Control Board which may modify or add to the requirements and guidelines presented elsewhere in this document. This can include on-going monitoring of water quality of storm drain runoff, implementation of Best Management Practices (BMP's) to reduce storm water quality impacts downstream or along adjacent properties.