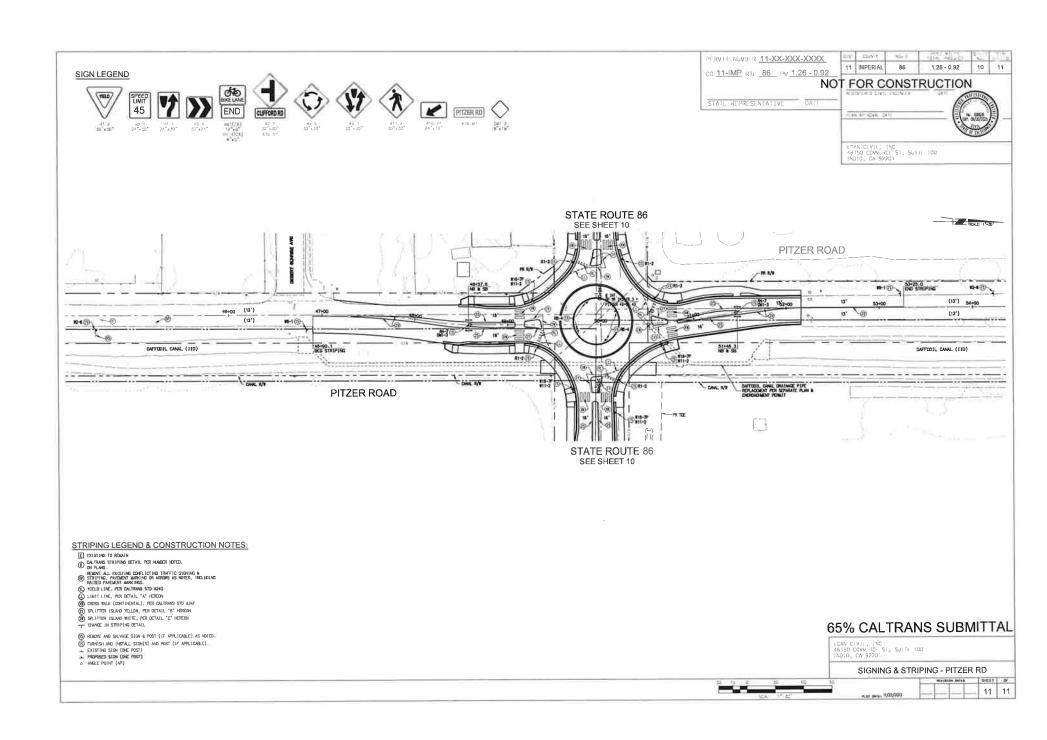

## Improvement Agreement

Per the Conditions of Approval, it is required that certain improvements be made, including the construction of a traffic signal at the intersection of SR86/Pitzer Road and a dedicated eastbound left -turn lane and a dedicated westbound right-turn lane for access onto and off of An Equal Opportunity / Affirmative Action Employer

SR 86. Caltrans requires that in lieu of a traffic signal and the aforementioned improvements at this intersection, that a roundabout be installed.. Construction of sidewalks along the project's frontage with Correll Road and Pitzer Road and street lighting shall be provided along the project's frontage and Correll and Pitzer road. The developer shall explore the feasibility of providing a bus stop at the project site and having the local transit authority extend bus service into the project area..

Said improvements are secured through an Improvement Agreement between the County and the subdivider. Pursuant to Government Code §66499, as well as County ordinances, security for such improvements may be in the form of bonds. The subdivider has provided proof of bonds naming the County as the obligee. security for performance and guarantee of the work is in the sum of \$4,118,585.00. Security for payment is in the sum of \$4,118,585.00.