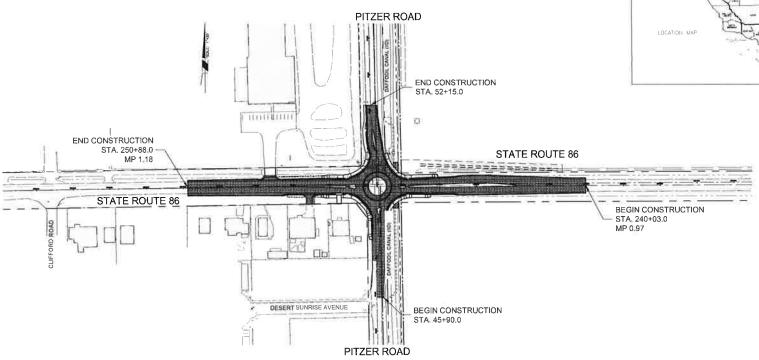

# Traffic and Road Related Conditions:3

The Imperial County Public Works Department March 8, 2022 Conditions of Approval:

- (22) Proposed Private Roads (Willowbrook Place) and Cul-De-Sac inside subdivision would be classified as a Local County Road (Residential), with two (2) lanes, requiring sixty feet (60) of right of way, being thirty (30) feet from proposed centerline and a cul-de-sac with a 50-foot radius. It is required that sufficient future right of way be provided to meet this road classification in the event said private road were ever dedicated to the County.
- (23) Tentative Map TR #00992, being Lot D of Heber Meadows Tract #00956 Unit No.1, as shown by map filed in Book 23 of Maps, Pages 39-43, Records of the County of Imperial, State of California. Heber Meadows Tract #00956 conditional of approval will apply to this development.
- (24) As indicated on the project description and the Intersection Control Evaluation Report included with the project documents, the Subdivider will complete signalization and widening improvements at the Pitzer Road and State Route 86 intersection.
  - a. The Subdivider shall be responsible for obtaining any and all right of way required for the installation of the intersection improvements.
  - b. The Subdivider shall be responsible for obtaining any and all right of way required for any other required improvements along Pitzer Road.
- (25) The Subdivider shall prepare and submit plans for the signalization and widening improvements at the Pitzer Road and State Route 86 intersection, improvements along Willowbrook Place, and onsite improvements for all five (5) proposed lots. Said plans shall be approved by the Imperial County Public Works Department, Caltrans, Imperial Irrigation District, Heber Public Utility District, and any other pertaining agency prior to recordation of the final map.
- (26) The Subdivider shall provide written verification from Heber Public Utility District that sufficient water, sewer, and storm drain services are available to meet the projected demands of the proposed subdivision prior to approval of the tentative map.
- (27) No Final Certificate of Occupancy for any structure or building shall be issued until the signalization and widening improvements at the Pitzer Road and State Route 86 intersection have been completed.
- (28) The Subdivider shall furnish a Drainage and Grading Plan, Hydrology Study, and Geotechnical Report to provide for property grading and drainage control, which shall also include prevention of sedimentation of damage to off-site properties. Said documents shall be completed per County of Imperial Department of Public Works Engineering Design Guidelines Manual for the Preparation and Checking of Street Improvement, Drainage, and Grading Plans within Imperial County. The plan, study and report shall be submitted to the Department of Public Works for review and approval.

# (57) Rights-of-way:

- a. Correll Road is classified as a Minor Arterial requiring one hundred two (102) feet of right-of-way, being fifty-one (51) feet from the existing road centerline. The Developer must provide sufficient right-of-way to meet this road classification by dedication to the County prior to any utilities/improvement(s) being installed. The Developer shall provide a maximum of seventy-six (76) feet of right-of-way along the project frontage.
- b. Pitzer Road is classified as a Major Collector requiring eight-for (84) feet of right-of-way. However, due to the significant residential of this development, it is requested that one hundred two (102) feet of right-of-way (Minor Arterial) be

- provided to meet this road classification. The Developer shall provide a maximum of fifty-one (51) feet of right-of-way along the project frontage.
- c. All canal alignment right-of-way review, construction, and under-grounding shall be coordinated with the Imperial Irrigation District and the County Public Works Department.
- (58) Road Paved Widths: Roads with sixty (60) feet of right-of-way shall be forty (40) feet paved section (curb-to-curb distance). Proposed bicycle lanes, parking or median curbs may also necessitate wider paved widths and the developer shall be responsible for providing all necessary improvements.
- (59) Correll Road shall require a raised median. The median shall be constructed at time of development of Tract Map #00992 lots adjacent to Correll Road.
- (60) The Developer shall design and construct Pitzer Road, along the subdivision frontage only, to provide thirty-two (32) feet of paving at the intersection of Correll Road and Pitzer Road, tapering to a minimum of twenty-five (25) feet of paved traveled way at the southerly subdivision boundary and continuing to State Route 86.
- (61) Full on-site road improvements shall be provided with the Final Map. All plans shall be reviewed and approved by the Imperial County Public Works Department.
- (62) All minimum mitigation measures outlined in the Tract Map #00992 Traffic Study shall be addressed by the Developer.

# CALTRANS, District 11, Transportation Conditions: 486

(83) The Developer shall provide a bond or other surety to pay for the intersection traffic signals at State Route 86 and Pitzer Road when traffic warrants are met.