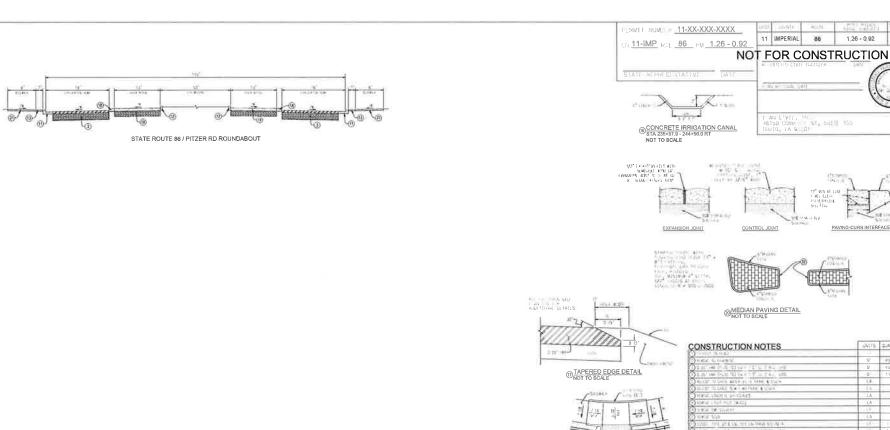

SR 86. Caltrans requires that in lieu of a traffic signal and the aforementioned improvements at this intersection, that a roundabout be installed.. Construction of sidewalks along the project's frontage with Correll Road and Pitzer Road and street lighting shall be provided along the project's frontage and Correll and Pitzer road. The developer shall explore the feasibility of providing a bus stop at the project site and having the local transit authority extend bus service into the project area..

# Environmental Evaluation Committee Specific Mitigation Measures:2

- (18) On-Site/Infrastructure Improvements (Public Works Department). The Developer shall construct sidewalks along the project's frontage with Correll Road and Pitzer Road; street lighting shall be provided along the project's frontage with Correll and Pitzer road with the feasibility of providing a bus stop at the project site and having the local transit authority extend bus service into the project area shall be considered and investigated, and the Developer shall dedicate rights-of-way for bike lanes connecting to the local bike network.
- (19) <u>Burrowing Owl Survey (California Dept. of Fish and Game)</u>. The Developer shall do a pre-construction survey for burrowing owls within one month of the commencement of earth disturbance (grading or construction) on the project site; if the pre-construction survey determines that no burrowing owls are on the project site, all on-site burrows shall be caved prior to the commencement of earth disturbance; and if the survey determines that burrowing owls are on-site, adult owls shall be captured and relocated to an off-site reserve and other measures to mitigate potential impacts to the burrowing owl are available and can be negotiated with the California Department of Fish and Game as appropriate.
- Noise (Planning & Development Services Department). The Developer shall construct a noise barrier of six feet measured vertically from the proposed pad elevation along backyard property lines of single-family lots adjacent to Pitzer Road; all of the recommended barriers shall wrap around side yards where they meet internal streets and drainages; barriers may be earthen berms, masonry, wood, plexiglass, glass or similar material or a combination of these materials and should be solid, with no openings from the ground to the indicated height; when grading plans and architectural plans become available, an indoor noise analysis shall be conducted for two-story single-family homes adjacent to or exposed to noise levels greater than 65 dB CNEL; proposed multiple-family homes shall either be situated at least 110 feet from the centerlines of Pitzer Road and Correll Road or be provided with air conditioning or mechanical devices providing fresh air so windows can remain closed to achieve an interior noise level of 45 dB CNEL; and, future homeowners shall receive notification regarding the potential noise impacts associated with nearby agricultural and other activities.
- (21) Traffic (Department of Public Works/CALTRANS). The Developer shall construct the traffic signal at the SR 86/Pitzer Road and a dedicated eastbound left-turn lane and a dedicated westbound right-turn lane for access onto and off of SR 86 when warrants are met. The Developer shall ensure that driveways to the multi-family portion of the project shall be restricted to right-turn only in the future at the discretion of the County Public Works Director.

# CALTRANS, District 11, Transportation Conditions: 486

(83) The Developer shall provide a bond or other surety to pay for the intersection traffic signals at State Route 86 and Pitzer Road when traffic warrants are met.