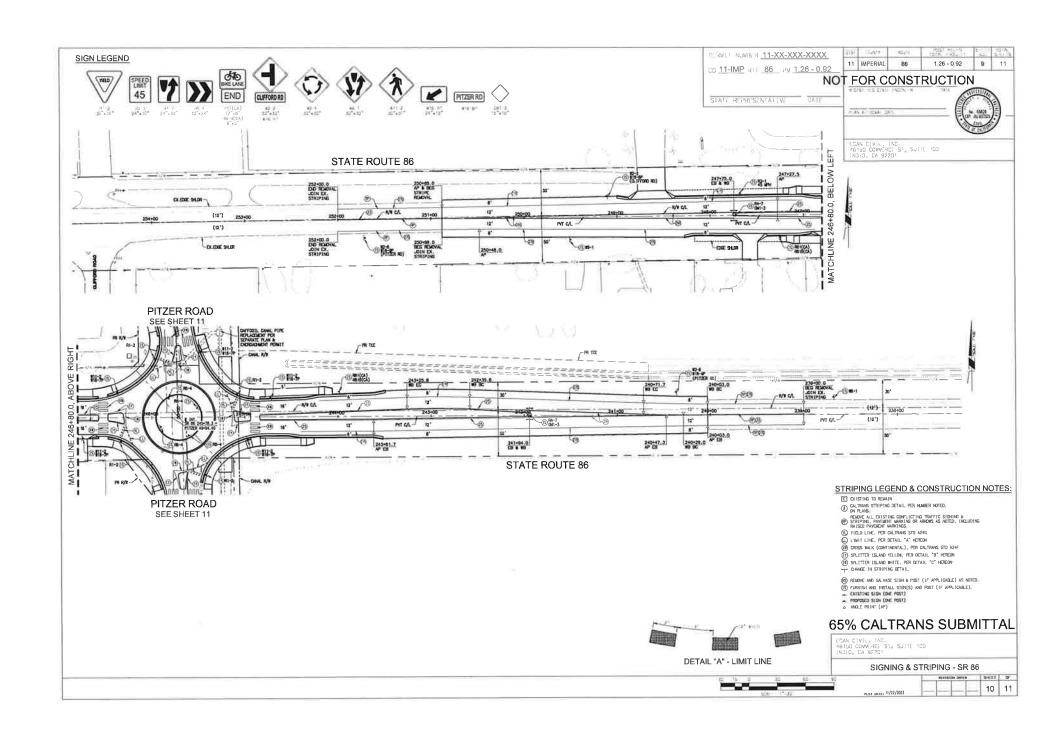

## Improvement Agreement

Per the Conditions of Approval, it is required that certain improvements be made, including the construction of a traffic signal at the intersection of SR86/Pitzer Road and a dedicated eastbound left -turn lane and a dedicated westbound right-turn lane for access onto and off of An Equal Opportunity / Affirmative Action Employer

SR 86. Caltrans requires that in lieu of a traffic signal and the aforementioned improvements at this intersection, that a roundabout be installed.. Construction of sidewalks along the project's frontage with Correll Road and Pitzer Road and street lighting shall be provided along the project's frontage and Correll and Pitzer road. The developer shall explore the feasibility of providing a bus stop at the project site and having the local transit authority extend bus service into the project area..

Said improvements are secured through an Improvement Agreement between the County and the subdivider. Pursuant to Government Code §66499, as well as County ordinances, security for such improvements may be in the form of bonds. The subdivider has provided proof of bonds naming the County as the obligee. security for performance and guarantee of the work is in the sum of \$4,118,585.00. Security for payment is in the sum of \$4,118,585.00.