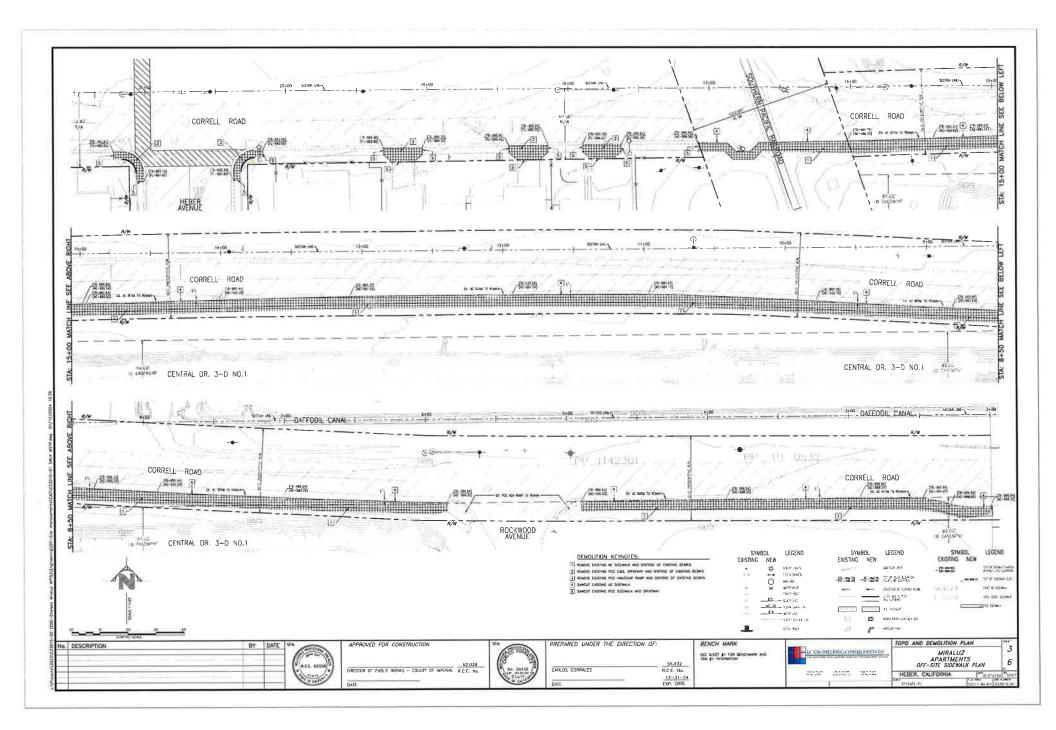

#### 1. IMPROVEMENTS.

- 1.1. As used herein, the Parties agree that the term "Improvements" shall mean the design, permitting, construction and inspection of all improvements for the property set out in both the Conditions of Approval for Tract Map 992 Miraluz and 956 Unit 1 Subdivision, attached hereto as Exhibit "B" and incorporated herein, and the signed approved plans for construction ("improvement plans"), attached hereto as Exhibit "C" and incorporated herein.
- 1.2. The Parties also agree that the term "Improvements" shall also mean the design, permitting, and construction of SR-86 and Pitzer Road intersection improvements, the undergrounding of the Imperial Irrigation District (IID) Daffodil Canal, new concrete sidewalks along the south side of Correl Road, as well as the estimated costs of the improvements and survey monuments, attached hereto as Exhibit "D" and incorporated herein.

# Environmental Evaluation Committee Specific Mitigation Measures:2

- (18) On-Site/Infrastructure Improvements (Public Works Department). The Developer shall construct sidewalks along the project's frontage with Correll Road and Pitzer Road; street lighting shall be provided along the project's frontage with Correll and Pitzer road with the feasibility of providing a bus stop at the project site and having the local transit authority extend bus service into the project area shall be considered and investigated, and the Developer shall dedicate rights-of-way for bike lanes connecting to the local bike network.
- (19) <u>Burrowing Owl Survey (California Dept. of Fish and Game)</u>. The Developer shall do a pre-construction survey for burrowing owls within one month of the commencement of earth disturbance (grading or construction) on the project site; if the pre-construction survey determines that no burrowing owls are on the project site, all on-site burrows shall be caved prior to the commencement of earth disturbance; and if the survey determines that burrowing owls are on-site, adult owls shall be captured and relocated to an off-site reserve and other measures to mitigate potential impacts to the burrowing owl are available and can be negotiated with the California Department of Fish and Game as appropriate.
- Noise (Planning & Development Services Department). The Developer shall construct a noise barrier of six feet measured vertically from the proposed pad elevation along backyard property lines of single-family lots adjacent to Pitzer Road; all of the recommended barriers shall wrap around side yards where they meet internal streets and drainages; barriers may be earthen berms, masonry, wood, plexiglass, glass or similar material or a combination of these materials and should be solid, with no openings from the ground to the indicated height; when grading plans and architectural plans become available, an indoor noise analysis shall be conducted for two-story single-family homes adjacent to or exposed to noise levels greater than 65 dB CNEL; proposed multiple-family homes shall either be situated at least 110 feet from the centerlines of Pitzer Road and Correll Road or be provided with air conditioning or mechanical devices providing fresh air so windows can remain closed to achieve an interior noise level of 45 dB CNEL; and, future homeowners shall receive notification regarding the potential noise impacts associated with nearby agricultural and other activities.
- (21) Traffic (Department of Public Works/CALTRANS). The Developer shall construct the traffic signal at the SR 86/Pitzer Road and a dedicated eastbound left-turn lane and a dedicated westbound right-turn lane for access onto and off of SR 86 when warrants are met. The Developer shall ensure that driveways to the multi-family portion of the project shall be restricted to right-turn only in the future at the discretion of the County Public Works Director.